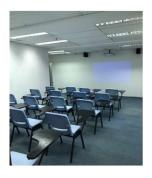

## Classroom Capacity in Sims Avenue ECM Building

Classrooms in this training centre are equipped with projectors, and whiteboards.

| No. | Unit Number / Room<br>Name | Room Type | Estimated Floor Area (m²) | Room Capacity (Pax) |
|-----|----------------------------|-----------|---------------------------|---------------------|
| 1   | Classroom 2A               | Classroom | 28.00                     | 18                  |
| 2   | Classroom 2B               | Classroom | 28.00                     | 18                  |
| 3   | Classroom 2C               | Classroom | 22.00                     | 14                  |
| 4   | Classroom 2D               | Classroom | 30.00                     | 20                  |
| 5   | Classroom 2E               | Classroom | 35.00                     | 23                  |
| 6   | Classroom 3A               | Classroom | 32.32                     | 21                  |
| 7   | Classroom 3B               | Classroom | 36.14                     | 24                  |
| 8   | Classroom 3C               | Classroom | 39.49                     | 26                  |
| 9   | Classroom 3D               | Classroom | 26.58                     | 17                  |
| 10  | Classroom 3E               | Classroom | 29.82                     | 19                  |
| 11  | Classroom 4A               | Classroom | 45.00                     | 30                  |
| 12  | Classroom 4B               | Classroom | 52.90                     | 35                  |
| 13  | Classroom 4C               | Classroom | 42.50                     | 28                  |
| 14  | Classroom 4D1              | Classroom | 15.98                     | 10                  |
| 15  | Classroom 4D2              | Classroom | 17.28                     | 11                  |

## Images of Classroom