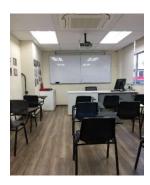

## Classroom Capacity in Sims Avenue ECM Building

Classrooms in this training centre are equipped with projectors, and whiteboards.

| No. | Unit Number / Room<br>Name | Room Type | Estimated Floor Area (m²) | Room Capacity (Pax) |
|-----|----------------------------|-----------|---------------------------|---------------------|
| 1   | Classroom 2A               | Classroom | 28.00                     | 18                  |
| 2   | Classroom 2B               | Classroom | 28.00                     | 18                  |
| 3   | Classroom 2C               | Classroom | 22.00                     | 14                  |
| 4   | Classroom 2D               | Classroom | 30.00                     | 20                  |
| 5   | Classroom 2E               | Classroom | 35.00                     | 23                  |
| 6   | Classroom 3A               | Classroom | 32.32                     | 21                  |
| 7   | Classroom 3B               | Classroom | 36.14                     | 24                  |
| 8   | Classroom 3C               | Classroom | 39.49                     | 26                  |
| 9   | Classroom 3D               | Classroom | 26.58                     | 17                  |
| 10  | Classroom 3E               | Classroom | 29.82                     | 19                  |
| 11  | Classroom 4A               | Classroom | 45.00                     | 30                  |
| 12  | Classroom 4B               | Classroom | 52.90                     | 35                  |
| 13  | Classroom 4C               | Classroom | 42.50                     | 28                  |
| 14  | Classroom 4D1              | Classroom | 15.98                     | 10                  |
| 15  | Classroom 4D2              | Classroom | 17.28                     | 11                  |

## Images of Classroom