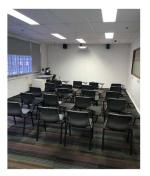

## Classroom Capacity in Sims Avenue ECM Building

Classrooms in this training centre are equipped with projectors, and whiteboards.

| No. | Unit Number / Room<br>Name | Room Type | Estimated Floor Area (m²) | Room Capacity (Pax) |
|-----|----------------------------|-----------|---------------------------|---------------------|
| 1   | Classroom 2A               | Classroom | 28.00                     | 18                  |
| 2   | Classroom 2B               | Classroom | 28.00                     | 18                  |
| 3   | Classroom 2C               | Classroom | 22.00                     | 14                  |
| 4   | Classroom 2D               | Classroom | 30.00                     | 20                  |
| 5   | Classroom 2E               | Classroom | 35.00                     | 23                  |
| 6   | Classroom 3A               | Classroom | 32.32                     | 21                  |
| 7   | Classroom 3B               | Classroom | 36.14                     | 24                  |
| 8   | Classroom 3C               | Classroom | 39.49                     | 26                  |
| 9   | Classroom 3D               | Classroom | 26.58                     | 17                  |
| 10  | Classroom 3E               | Classroom | 29.82                     | 19                  |
| 11  | Classroom 4A               | Classroom | 45.00                     | 30                  |
| 12  | Classroom 4B               | Classroom | 52.90                     | 35                  |
| 13  | Classroom 4C               | Classroom | 42.50                     | 28                  |
| 14  | Classroom 4D1              | Classroom | 15.98                     | 10                  |
| 15  | Classroom 4D2              | Classroom | 17.28                     | 11                  |

## Images of Classroom