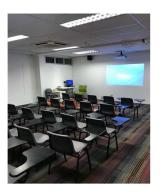

## Classroom Capacity in Sims Avenue ECM Building

Classrooms in this training centre are equipped with projectors, and whiteboards.

| No. | Unit Number / Room<br>Name | Room Type | Estimated Floor Area (m²) | Room Capacity (Pax) |
|-----|----------------------------|-----------|---------------------------|---------------------|
| 1   | Classroom 2A               | Classroom | 28.00                     | 18                  |
| 2   | Classroom 2B               | Classroom | 28.00                     | 18                  |
| 3   | Classroom 2C               | Classroom | 22.00                     | 14                  |
| 4   | Classroom 2D               | Classroom | 30.00                     | 20                  |
| 5   | Classroom 2E               | Classroom | 35.00                     | 23                  |
| 6   | Classroom 3A               | Classroom | 32.32                     | 21                  |
| 7   | Classroom 3B               | Classroom | 36.14                     | 24                  |
| 8   | Classroom 3C               | Classroom | 39.49                     | 26                  |
| 9   | Classroom 3D               | Classroom | 26.58                     | 17                  |
| 10  | Classroom 3E               | Classroom | 29.82                     | 19                  |
| 11  | Classroom 4A               | Classroom | 45.00                     | 30                  |
| 12  | Classroom 4B               | Classroom | 52.90                     | 35                  |
| 13  | Classroom 4C               | Classroom | 42.50                     | 28                  |
| 14  | Classroom 4D1              | Classroom | 15.98                     | 10                  |
| 15  | Classroom 4D2              | Classroom | 17.28                     | 11                  |

## Images of Classroom